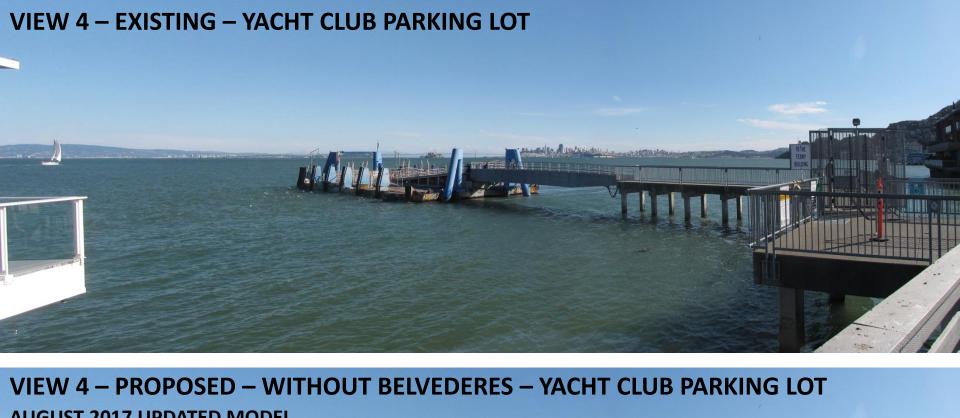

## **VIEW 5 – EXISTING – NORTH END OF PLAZA**

HIGH TIDE ≈ 6.0'



# VIEW 5 – PROPOSED – WITH BELVEDERES – NORTH END OF PLAZA AUGUST 2017 UPDATED MODEL – HIGH TIDE ≈ 6.0'



## **VIEW 5 – EXISTING – NORTH END OF PLAZA**

HIGH TIDE ≈ 6.0'



# VIEW 5 – PROPOSED – WITHOUT BELVEDERES – NORTH END OF PLAZA AUGUST 2017 UPDATED MODEL – HIGH TIDE ≈ 6.0'















### **VIEW 8 – EXISTING – FROM BRIDGEWAY**

HIGH TIDE ≈ 6.0'



### **VIEW 8 – PROPOSED – FROM BRIDGEWAY**

**AUGUST 2017 UPDATED MODEL – HIGH TIDE ≈ 6.0'** 



#### **AERIAL VIEW OF SITE**

#### **EXISTING**

## PROPOSED – AUGUST 2017 (ACCESS PIER WITH BELVEDERES)





#### **AERIAL VIEW OF SITE**

#### **EXISTING**

## **PROPOSED – AUGUST 2017** (ACCESS PIER WITHOUT BELVEDERES)