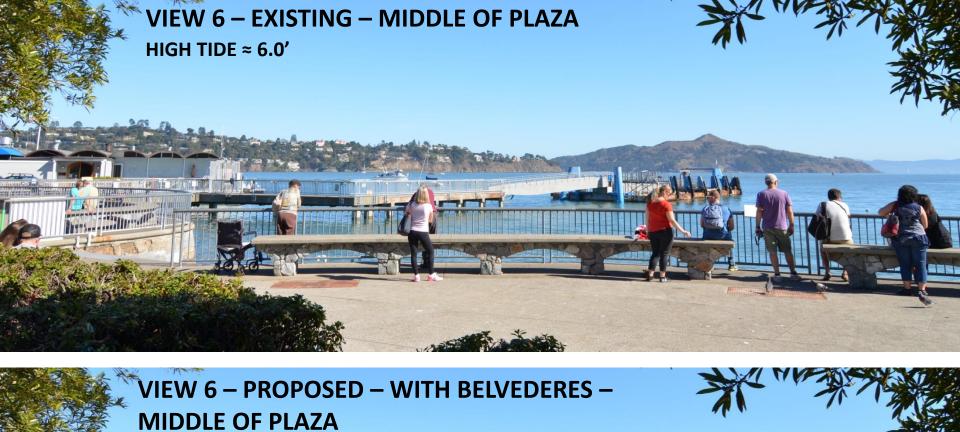

## **VIEW 5 – EXISTING – NORTH END OF PLAZA**

HIGH TIDE ≈ 6.0'



# VIEW 5 – PROPOSED – WITH BELVEDERES – NORTH END OF PLAZA AUGUST 2017 UPDATED MODEL – HIGH TIDE ≈ 6.0'



## **VIEW 5 – EXISTING – NORTH END OF PLAZA**

HIGH TIDE ≈ 6.0'



# VIEW 5 – PROPOSED – WITHOUT BELVEDERES – NORTH END OF PLAZA AUGUST 2017 UPDATED MODEL – HIGH TIDE ≈ 6.0'















### **VIEW 8 – EXISTING – FROM BRIDGEWAY**

HIGH TIDE ≈ 6.0'



### **VIEW 8 – PROPOSED – FROM BRIDGEWAY**

**AUGUST 2017 UPDATED MODEL – HIGH TIDE ≈ 6.0'** 



#### **AERIAL VIEW OF SITE**

#### **EXISTING**

## PROPOSED – AUGUST 2017 (ACCESS PIER WITH BELVEDERES)





#### **AERIAL VIEW OF SITE**

#### **EXISTING**

## **PROPOSED – AUGUST 2017** (ACCESS PIER WITHOUT BELVEDERES)