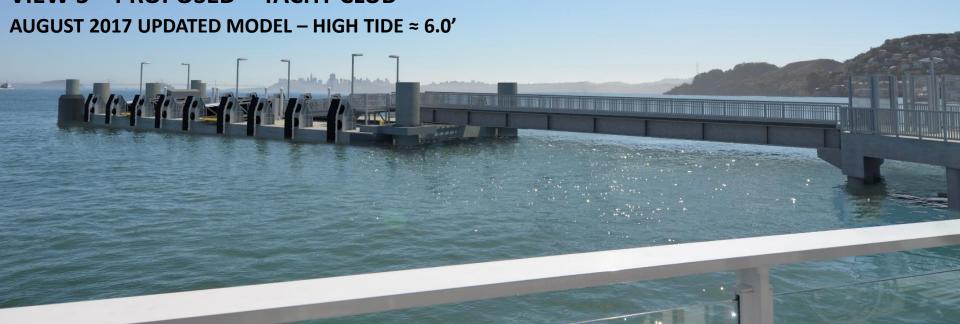

# VIEW 5 – PROPOSED – WITHOUT BELVEDERES – NORTH END OF PLAZA AUGUST 2017 UPDATED MODEL – HIGH TIDE ≈ 6.0'