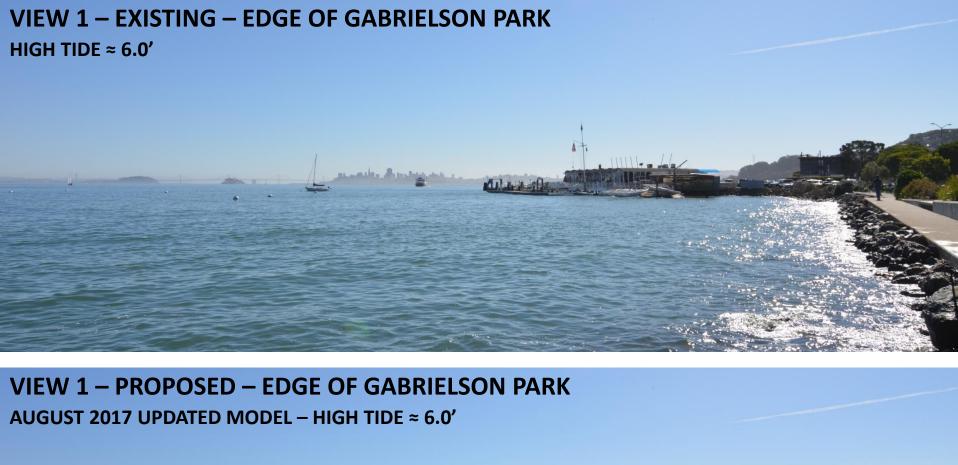

## **VIEW 5 – EXISTING – NORTH END OF PLAZA**

HIGH TIDE ≈ 6.0'

# VIEW 5 – PROPOSED – WITH BELVEDERES – NORTH END OF PLAZA AUGUST 2017 UPDATED MODEL – HIGH TIDE ≈ 6.0'

# VIEW 5 – PROPOSED – WITHOUT BELVEDERES – NORTH END OF PLAZA AUGUST 2017 UPDATED MODEL – HIGH TIDE ≈ 6.0'