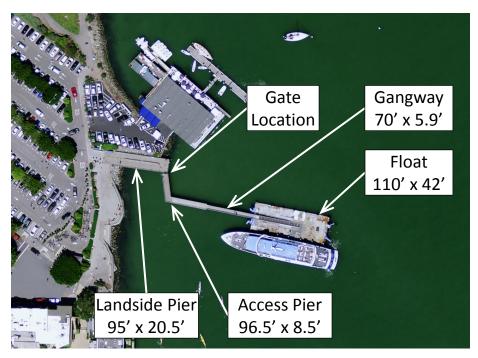

## **VIEW 5 – EXISTING – NORTH END OF PLAZA**

HIGH TIDE ≈ 6.0'



# VIEW 5 – PROPOSED – WITH BELVEDERES – NORTH END OF PLAZA AUGUST 2017 UPDATED MODEL – HIGH TIDE ≈ 6.0'



## **VIEW 5 – EXISTING – NORTH END OF PLAZA**

HIGH TIDE ≈ 6.0'



# VIEW 5 – PROPOSED – WITHOUT BELVEDERES – NORTH END OF PLAZA AUGUST 2017 UPDATED MODEL – HIGH TIDE ≈ 6.0'















### **VIEW 8 – EXISTING – FROM BRIDGEWAY**

HIGH TIDE ≈ 6.0'



### **VIEW 8 – PROPOSED – FROM BRIDGEWAY**

**AUGUST 2017 UPDATED MODEL – HIGH TIDE ≈ 6.0'** 



#### **AERIAL VIEW OF SITE**

#### **EXISTING**

## PROPOSED – AUGUST 2017 (ACCESS PIER WITH BELVEDERES)





#### **AERIAL VIEW OF SITE**

#### **EXISTING**

## **PROPOSED – AUGUST 2017** (ACCESS PIER WITHOUT BELVEDERES)