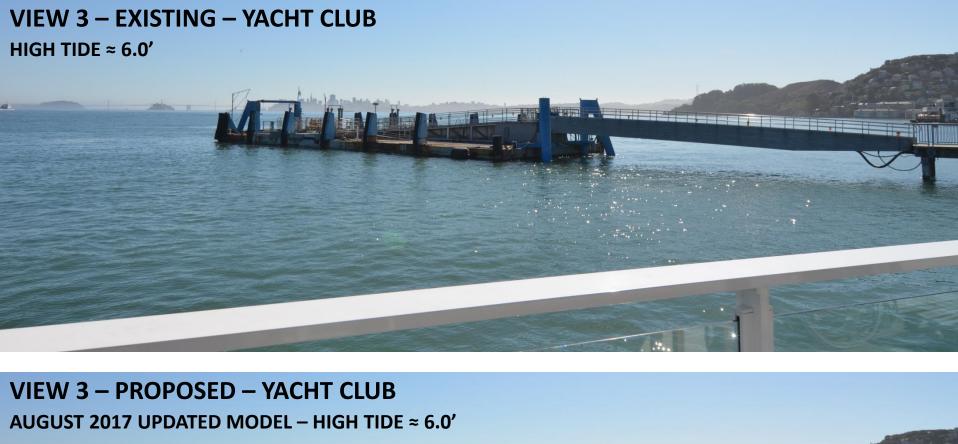

## **VIEW 5 – EXISTING – NORTH END OF PLAZA**

HIGH TIDE ≈ 6.0'



# VIEW 5 – PROPOSED – WITH BELVEDERES – NORTH END OF PLAZA AUGUST 2017 UPDATED MODEL – HIGH TIDE ≈ 6.0'



## **VIEW 5 – EXISTING – NORTH END OF PLAZA**

HIGH TIDE ≈ 6.0'



# VIEW 5 – PROPOSED – WITHOUT BELVEDERES – NORTH END OF PLAZA AUGUST 2017 UPDATED MODEL – HIGH TIDE ≈ 6.0'















### **VIEW 8 – EXISTING – FROM BRIDGEWAY**

HIGH TIDE ≈ 6.0'



### **VIEW 8 – PROPOSED – FROM BRIDGEWAY**

**AUGUST 2017 UPDATED MODEL – HIGH TIDE ≈ 6.0'** 



#### **AERIAL VIEW OF SITE**

#### **EXISTING**

## PROPOSED – AUGUST 2017 (ACCESS PIER WITH BELVEDERES)





#### **AERIAL VIEW OF SITE**

#### **EXISTING**

## **PROPOSED – AUGUST 2017** (ACCESS PIER WITHOUT BELVEDERES)