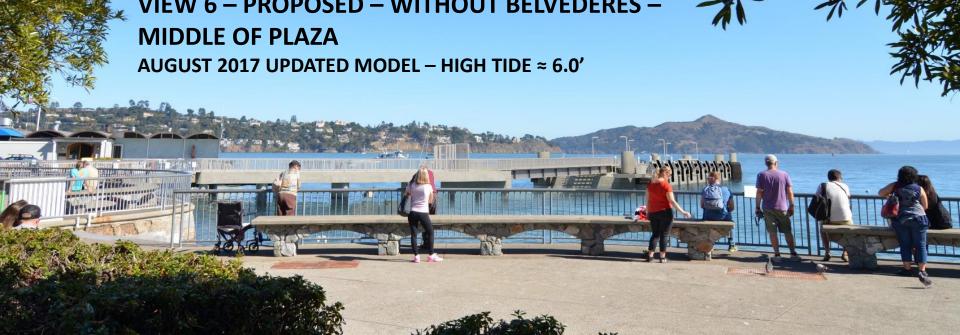

## **VIEW 5 – EXISTING – NORTH END OF PLAZA**

HIGH TIDE ≈ 6.0'



# VIEW 5 – PROPOSED – WITH BELVEDERES – NORTH END OF PLAZA AUGUST 2017 UPDATED MODEL – HIGH TIDE ≈ 6.0'



## **VIEW 5 – EXISTING – NORTH END OF PLAZA**

HIGH TIDE ≈ 6.0'



# VIEW 5 – PROPOSED – WITHOUT BELVEDERES – NORTH END OF PLAZA AUGUST 2017 UPDATED MODEL – HIGH TIDE ≈ 6.0'















### **VIEW 8 – EXISTING – FROM BRIDGEWAY**

HIGH TIDE ≈ 6.0'



### **VIEW 8 – PROPOSED – FROM BRIDGEWAY**

**AUGUST 2017 UPDATED MODEL – HIGH TIDE ≈ 6.0'** 



#### **AERIAL VIEW OF SITE**

#### **EXISTING**

## PROPOSED – AUGUST 2017 (ACCESS PIER WITH BELVEDERES)





#### **AERIAL VIEW OF SITE**

#### **EXISTING**

## **PROPOSED – AUGUST 2017** (ACCESS PIER WITHOUT BELVEDERES)