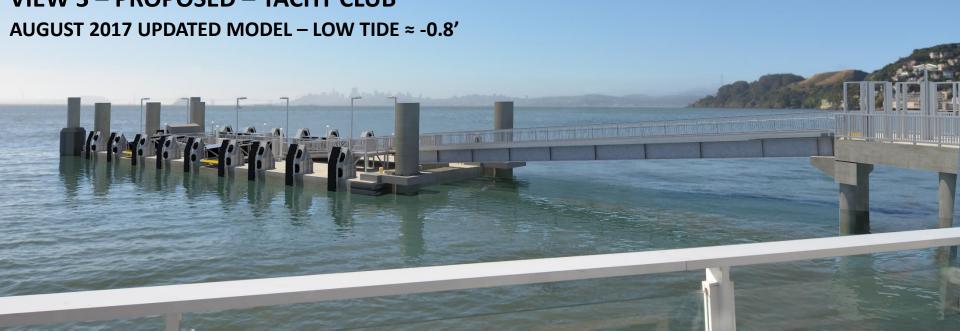

## **VIEW 5 – EXISTING – NORTH END OF PLAZA**

HIGH TIDE ≈ 6.0'



# VIEW 5 – PROPOSED – WITH BELVEDERES – NORTH END OF PLAZA AUGUST 2017 UPDATED MODEL – HIGH TIDE ≈ 6.0'



## **VIEW 5 – EXISTING – NORTH END OF PLAZA**

HIGH TIDE ≈ 6.0'



# VIEW 5 – PROPOSED – WITHOUT BELVEDERES – NORTH END OF PLAZA AUGUST 2017 UPDATED MODEL – HIGH TIDE ≈ 6.0'















### **VIEW 8 – EXISTING – FROM BRIDGEWAY**

HIGH TIDE ≈ 6.0'



### **VIEW 8 – PROPOSED – FROM BRIDGEWAY**

**AUGUST 2017 UPDATED MODEL – HIGH TIDE ≈ 6.0'** 



#### **AERIAL VIEW OF SITE**

#### **EXISTING**

## PROPOSED – AUGUST 2017 (ACCESS PIER WITH BELVEDERES)





#### **AERIAL VIEW OF SITE**

#### **EXISTING**

## **PROPOSED – AUGUST 2017** (ACCESS PIER WITHOUT BELVEDERES)