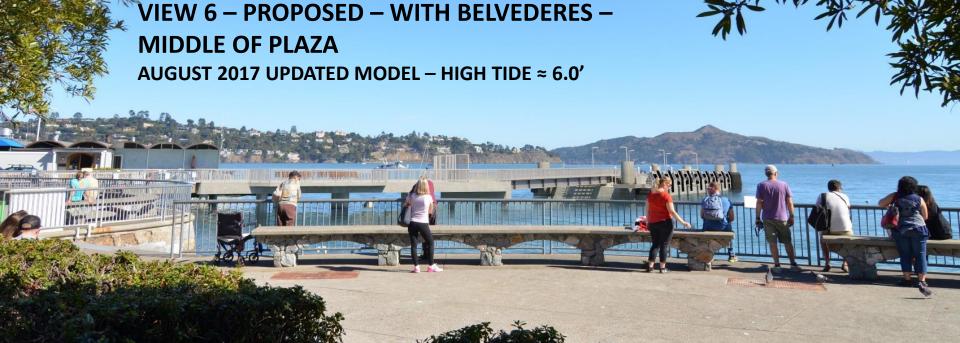

## **VIEW 5 – EXISTING – NORTH END OF PLAZA**

HIGH TIDE ≈ 6.0'



# VIEW 5 – PROPOSED – WITH BELVEDERES – NORTH END OF PLAZA AUGUST 2017 UPDATED MODEL – HIGH TIDE ≈ 6.0'



## **VIEW 5 – EXISTING – NORTH END OF PLAZA**

HIGH TIDE ≈ 6.0'



# VIEW 5 – PROPOSED – WITHOUT BELVEDERES – NORTH END OF PLAZA AUGUST 2017 UPDATED MODEL – HIGH TIDE ≈ 6.0'















### **VIEW 8 – EXISTING – FROM BRIDGEWAY**

HIGH TIDE ≈ 6.0'



### **VIEW 8 – PROPOSED – FROM BRIDGEWAY**

**AUGUST 2017 UPDATED MODEL – HIGH TIDE ≈ 6.0'** 



#### **AERIAL VIEW OF SITE**

#### **EXISTING**

## PROPOSED – AUGUST 2017 (ACCESS PIER WITH BELVEDERES)





#### **AERIAL VIEW OF SITE**

#### **EXISTING**

## **PROPOSED – AUGUST 2017** (ACCESS PIER WITHOUT BELVEDERES)