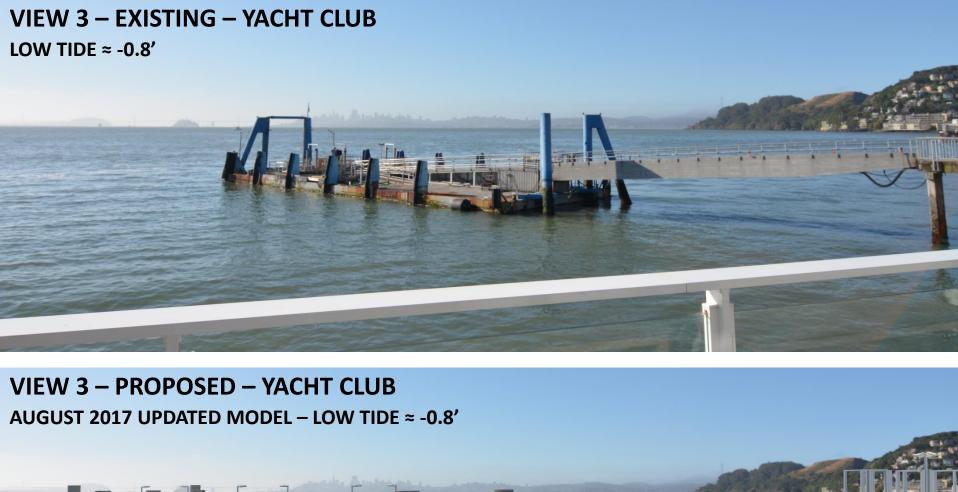

## **VIEW 5 – EXISTING – NORTH END OF PLAZA**

HIGH TIDE ≈ 6.0'



# VIEW 5 – PROPOSED – WITH BELVEDERES – NORTH END OF PLAZA AUGUST 2017 UPDATED MODEL – HIGH TIDE ≈ 6.0'



## **VIEW 5 – EXISTING – NORTH END OF PLAZA**

HIGH TIDE ≈ 6.0'



# VIEW 5 – PROPOSED – WITHOUT BELVEDERES – NORTH END OF PLAZA AUGUST 2017 UPDATED MODEL – HIGH TIDE ≈ 6.0'















### **VIEW 8 – EXISTING – FROM BRIDGEWAY**

HIGH TIDE ≈ 6.0'



### **VIEW 8 – PROPOSED – FROM BRIDGEWAY**

**AUGUST 2017 UPDATED MODEL – HIGH TIDE ≈ 6.0'** 



#### **AERIAL VIEW OF SITE**

#### **EXISTING**

## PROPOSED – AUGUST 2017 (ACCESS PIER WITH BELVEDERES)





#### **AERIAL VIEW OF SITE**

#### **EXISTING**

## **PROPOSED – AUGUST 2017** (ACCESS PIER WITHOUT BELVEDERES)