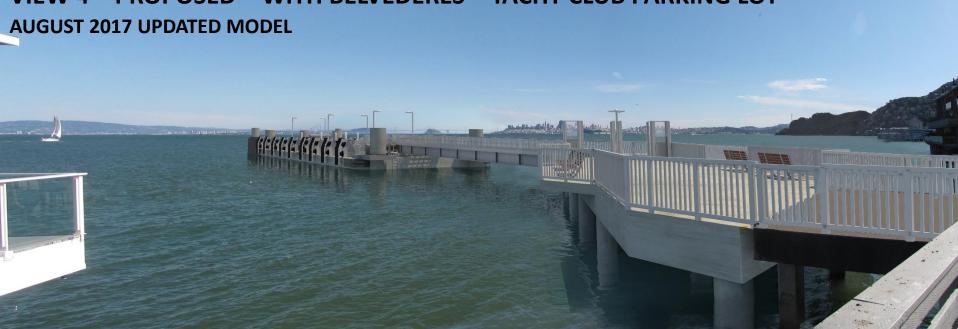

## **VIEW 5 – EXISTING – NORTH END OF PLAZA**

HIGH TIDE ≈ 6.0'



# VIEW 5 – PROPOSED – WITH BELVEDERES – NORTH END OF PLAZA AUGUST 2017 UPDATED MODEL – HIGH TIDE ≈ 6.0'



## **VIEW 5 – EXISTING – NORTH END OF PLAZA**

HIGH TIDE ≈ 6.0'



# VIEW 5 – PROPOSED – WITHOUT BELVEDERES – NORTH END OF PLAZA AUGUST 2017 UPDATED MODEL – HIGH TIDE ≈ 6.0'















### **VIEW 8 – EXISTING – FROM BRIDGEWAY**

HIGH TIDE ≈ 6.0'



### **VIEW 8 – PROPOSED – FROM BRIDGEWAY**

**AUGUST 2017 UPDATED MODEL – HIGH TIDE ≈ 6.0'** 



#### **AERIAL VIEW OF SITE**

#### **EXISTING**

## PROPOSED – AUGUST 2017 (ACCESS PIER WITH BELVEDERES)





#### **AERIAL VIEW OF SITE**

#### **EXISTING**

## **PROPOSED – AUGUST 2017** (ACCESS PIER WITHOUT BELVEDERES)