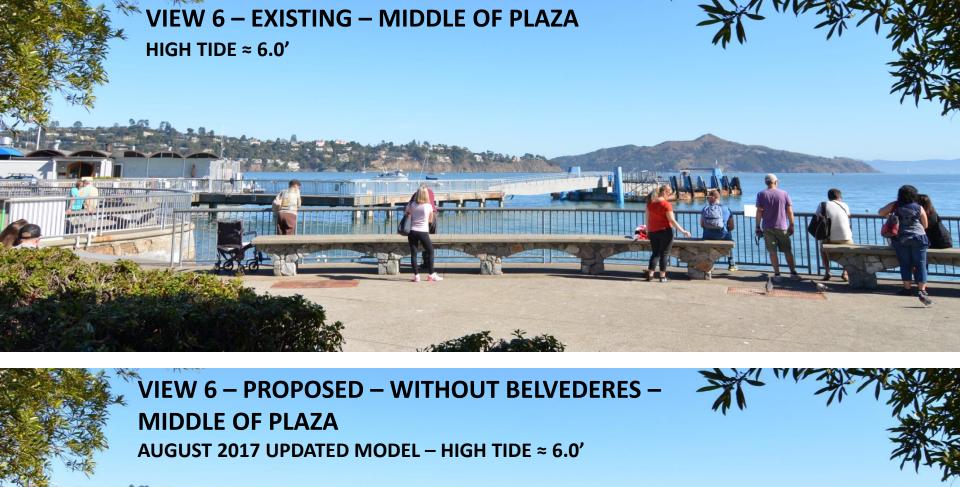

## **VIEW 5 – EXISTING – NORTH END OF PLAZA**

HIGH TIDE ≈ 6.0'



# VIEW 5 – PROPOSED – WITH BELVEDERES – NORTH END OF PLAZA AUGUST 2017 UPDATED MODEL – HIGH TIDE ≈ 6.0'



## **VIEW 5 – EXISTING – NORTH END OF PLAZA**

HIGH TIDE ≈ 6.0'



# VIEW 5 – PROPOSED – WITHOUT BELVEDERES – NORTH END OF PLAZA AUGUST 2017 UPDATED MODEL – HIGH TIDE ≈ 6.0'















### **VIEW 8 – EXISTING – FROM BRIDGEWAY**

HIGH TIDE ≈ 6.0'



### **VIEW 8 – PROPOSED – FROM BRIDGEWAY**

**AUGUST 2017 UPDATED MODEL – HIGH TIDE ≈ 6.0'** 



#### **AERIAL VIEW OF SITE**

#### **EXISTING**

## PROPOSED – AUGUST 2017 (ACCESS PIER WITH BELVEDERES)





#### **AERIAL VIEW OF SITE**

#### **EXISTING**

## **PROPOSED – AUGUST 2017** (ACCESS PIER WITHOUT BELVEDERES)