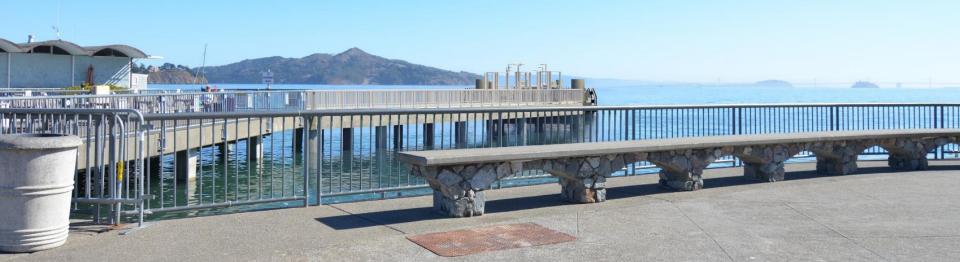

# VIEW 5 – PROPOSED – WITH BELVEDERES – NORTH END OF PLAZA AUGUST 2017 UPDATED MODEL – HIGH TIDE ≈ 6.0'