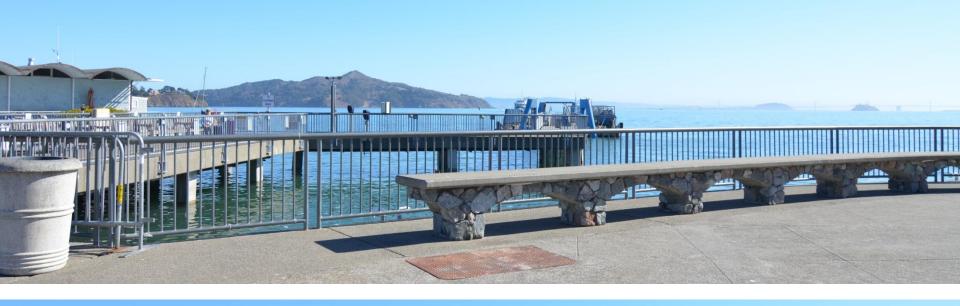

## **VIEW 5 – EXISTING – NORTH END OF PLAZA**

HIGH TIDE ≈ 6.0'



# VIEW 5 – PROPOSED – WITH BELVEDERES – NORTH END OF PLAZA AUGUST 2017 UPDATED MODEL – HIGH TIDE ≈ 6.0'



## **VIEW 5 – EXISTING – NORTH END OF PLAZA**

HIGH TIDE ≈ 6.0'



# VIEW 5 – PROPOSED – WITHOUT BELVEDERES – NORTH END OF PLAZA AUGUST 2017 UPDATED MODEL – HIGH TIDE ≈ 6.0'















### **VIEW 8 – EXISTING – FROM BRIDGEWAY**

HIGH TIDE ≈ 6.0'



### **VIEW 8 – PROPOSED – FROM BRIDGEWAY**

**AUGUST 2017 UPDATED MODEL – HIGH TIDE ≈ 6.0'** 



#### **AERIAL VIEW OF SITE**

#### **EXISTING**

## PROPOSED – AUGUST 2017 (ACCESS PIER WITH BELVEDERES)





#### **AERIAL VIEW OF SITE**

#### **EXISTING**

## **PROPOSED – AUGUST 2017** (ACCESS PIER WITHOUT BELVEDERES)