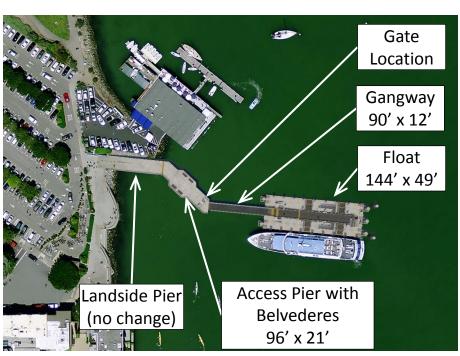

#### **AERIAL VIEW OF SITE**

## PROPOSED – AUGUST 2017 (ACCESS PIER WITH BELVEDERES)