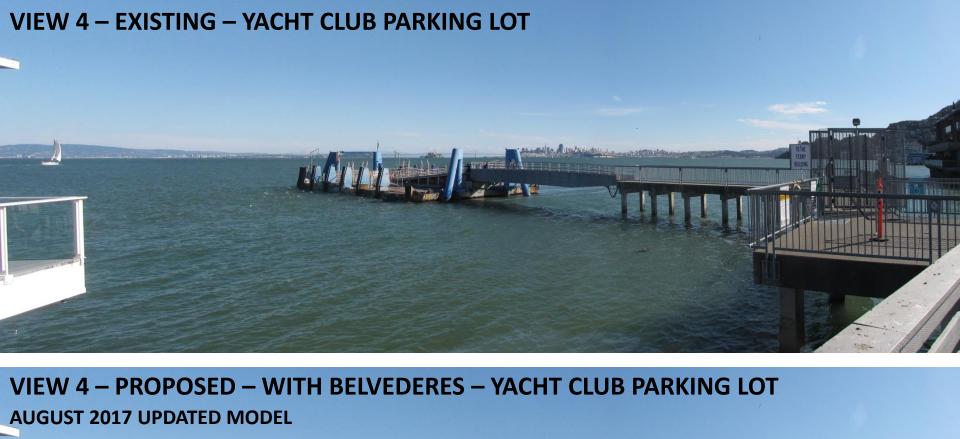

## **VIEW 5 – EXISTING – NORTH END OF PLAZA**

HIGH TIDE ≈ 6.0'



# VIEW 5 – PROPOSED – WITH BELVEDERES – NORTH END OF PLAZA AUGUST 2017 UPDATED MODEL – HIGH TIDE ≈ 6.0'



## **VIEW 5 – EXISTING – NORTH END OF PLAZA**

HIGH TIDE ≈ 6.0'



# VIEW 5 – PROPOSED – WITHOUT BELVEDERES – NORTH END OF PLAZA AUGUST 2017 UPDATED MODEL – HIGH TIDE ≈ 6.0'















### **VIEW 8 – EXISTING – FROM BRIDGEWAY**

HIGH TIDE ≈ 6.0'



### **VIEW 8 – PROPOSED – FROM BRIDGEWAY**

**AUGUST 2017 UPDATED MODEL – HIGH TIDE ≈ 6.0'** 



#### **AERIAL VIEW OF SITE**

#### **EXISTING**

## PROPOSED – AUGUST 2017 (ACCESS PIER WITH BELVEDERES)





#### **AERIAL VIEW OF SITE**

#### **EXISTING**

## **PROPOSED – AUGUST 2017** (ACCESS PIER WITHOUT BELVEDERES)