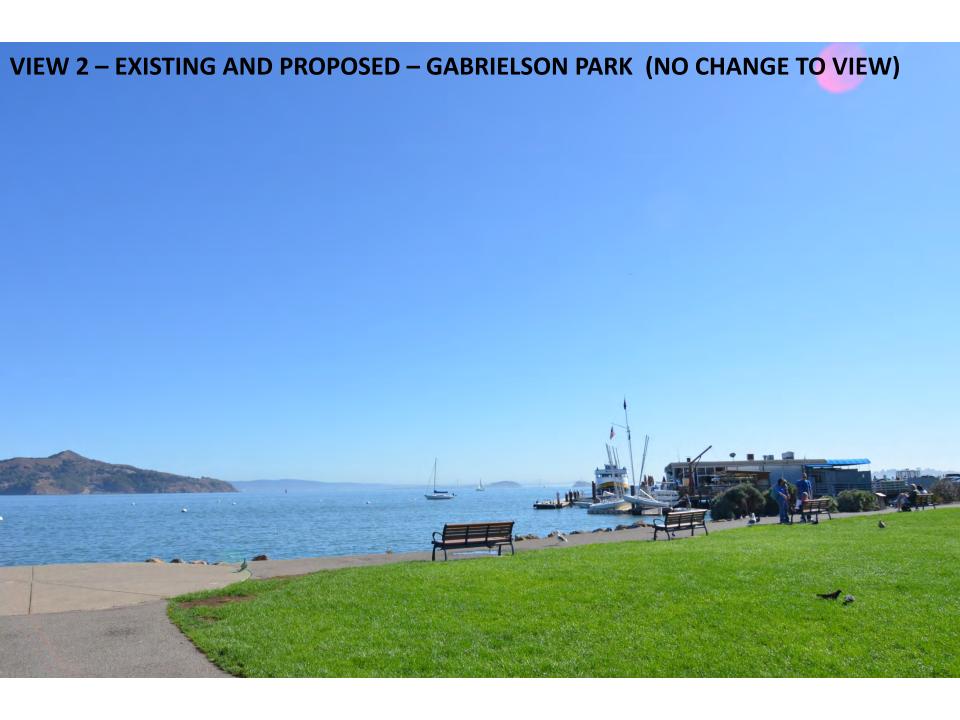

### **VIEW 8 – EXISTING – FROM BRIDGEWAY**

HIGH TIDE ≈ 6.0'

### **VIEW 8 – PROPOSED – FROM BRIDGEWAY**

**AUGUST 2017 UPDATED MODEL – HIGH TIDE ≈ 6.0'** 